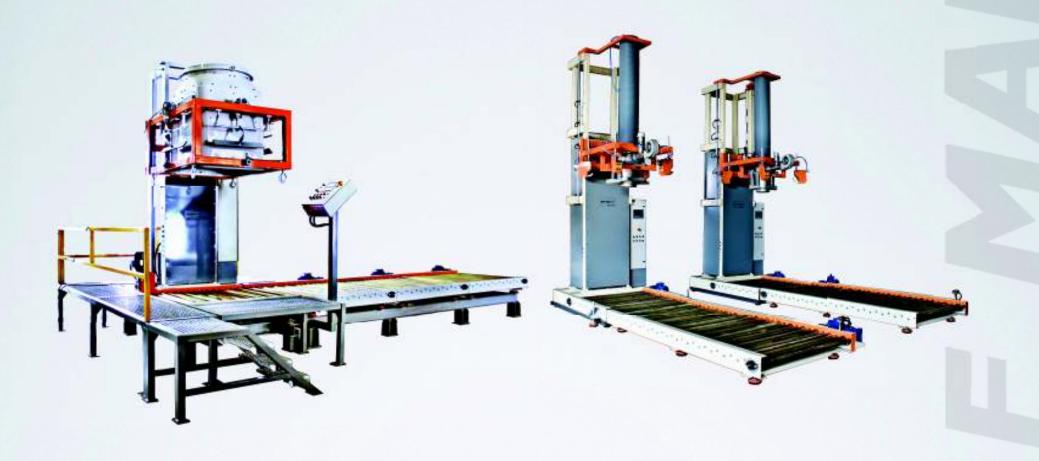

#### BIG BAG FILLING MACHINES

Filling big bags up to 2 tons.

#### BIG BAG DISCHARGE MACHINES

Dust free dicharging according to weight.